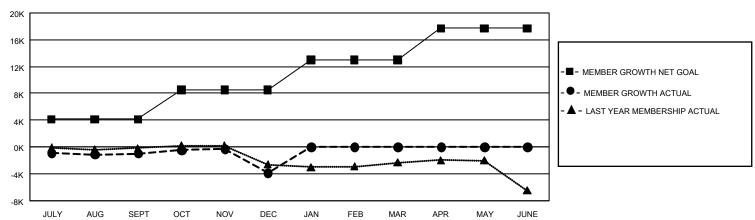

## REPORT DOES NOT INCLUDE CLUBS IN UNDISTRICTED AREAS.

| Clubs                 |               |           |               | Members               |                        |                         |                                                    |
|-----------------------|---------------|-----------|---------------|-----------------------|------------------------|-------------------------|----------------------------------------------------|
| RESULTS FOR 2022-2023 |               |           |               | RESULTS FOR 2022-2023 |                        |                         |                                                    |
| QUARTER               | NEW CLUB GOAL | NEW CLUBS | DROPPED CLUBS | QUARTER MEM           | BER GROWTH NET<br>GOAL | MEMBER GROWTH<br>ACTUAL | DROPPED<br>MEMBERS ACTUAL<br>(including transfers) |
| JULY/AUG/SEPT         | 192           | 14        | 64            | JULY/AUG/SEPT         | 4133                   | 7,255                   | 7,310                                              |
| OCT/NOV/DEC           | 330           | 11        | 111           | OCT/NOV/DEC           | 4409                   | 7,153                   | 9,400                                              |
| JAN/FEB/MAR           | 294           | 0         | 0             | JAN/FEB/MAR           | 4451                   | 0                       | 0                                                  |
| APR/MAY/JUNE          | 411           | 0         | 0             | APR/MAY/JUNE          | 4727                   | 0                       | 0                                                  |

## GOALS AND ACTUAL MEMBERS CUMULATIVE

| DROPPED CLUBS: 175 |        | 4,245 CLUBS OF 10,365 ADDED 1 OR<br>MORE NEW MEMBERS | GENDER DISTRIBUTION                       |                  |  |
|--------------------|--------|------------------------------------------------------|-------------------------------------------|------------------|--|
|                    |        |                                                      | MALE                                      | 172,873 (64.35%) |  |
|                    |        |                                                      | FEMALE                                    | 95,650 (35.60%)  |  |
| DROPPED MEMBERS    |        |                                                      | NON BINARY                                | 10 (0.00%)       |  |
| DECEASED           | 2,187  |                                                      | PREFER NOT TO ANSWER                      | 127 (0.05%)      |  |
| CLUB CANCELLED     | 1,237  |                                                      |                                           |                  |  |
| OTHER              | 13,308 | CLICK HERE FOR CUMULATIVE MEMBERSHIP DATA            | TOTAL FAMILY UNIT MEMBERS 51,94           |                  |  |
| TOTAL              | 16,732 | MEMBEROTH BATA                                       | FAMILY MEMBERS PAYING HALF 26,733<br>DUES |                  |  |