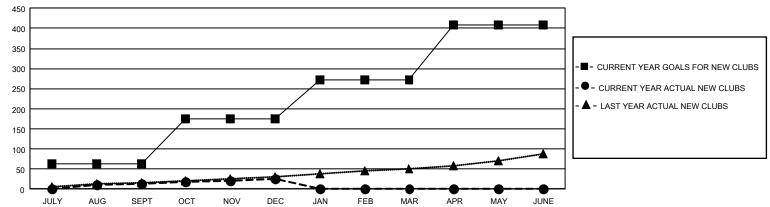

## REPORT DOES NOT INCLUDE CLUBS IN UNDISTRICTED AREAS.

| Clubs                 |               |           |               | Members               |                        |                         |                                                    |
|-----------------------|---------------|-----------|---------------|-----------------------|------------------------|-------------------------|----------------------------------------------------|
| RESULTS FOR 2022-2023 |               |           |               | RESULTS FOR 2022-2023 |                        |                         |                                                    |
| QUARTER               | NEW CLUB GOAL | NEW CLUBS | DROPPED CLUBS | QUARTER MEM           | BER GROWTH NET<br>GOAL | MEMBER GROWTH<br>ACTUAL | DROPPED<br>MEMBERS ACTUAL<br>(including transfers) |
| JULY/AUG/SEPT         | 192           | 14        | 64            | JULY/AUG/SEPT         | 4133                   | 7,255                   | 7,310                                              |
| OCT/NOV/DEC           | 330           | 11        | 111           | OCT/NOV/DEC           | 4409                   | 7,153                   | 9,400                                              |
| JAN/FEB/MAR           | 294           | 0         | 0             | JAN/FEB/MAR           | 4451                   | 0                       | 0                                                  |
| APR/MAY/JUNE          | 411           | 0         | 0             | APR/MAY/JUNE          | 4727                   | 0                       | 0                                                  |

#### GOALS AND ACTUAL NEW CLUBS CUMULATIVE